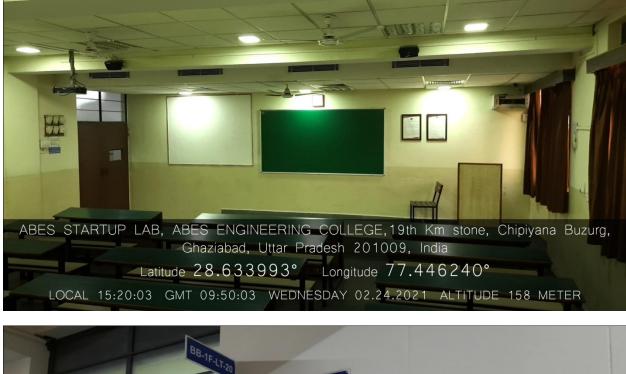

## Classroom Photograph



LT-17 (Bhabha Block, First Floor)







LT-18 (Bhabha Block, First Floor)

# **Classroom Photograph**





LT-19 (Bhabha Block, First Floor)

## **Classroom Photograph**







LT-20 (Bhabha Block, First Floor)

# Classroom Photograph





LT-21 (Bhabha Block, First Floor)

# **Classroom Photograph**



LT-22 (Bhabha Block, Second Floor)

# Classroom Photograph





LT-23 (Bhabha Block, Second Floor)

### **Classroom Photograph**





LT-24 (Bhabha Block, Second Floor)

# **Classroom Photograph**



LT-25 (Bhabha Block, Third Floor)

# Classroom Photograph



LT-26 (Bhabha Block, Third Floor)

### **Classroom Photograph**





LT-27 (Bhabha Block, Third Floor)

# **Classroom Photograph**



LT-28 (Bhabha Block, Third Floor)



TR-01 (Bhabha Block, Third Floor)

(Available Facilities: Green Board, Projector, Wi-fi)

#### **Tutorial Room Photograph**



TR-02

(Bhabha Block, Second Floor) (Available Facilities: White Board, Projector, Wi-fi)



#### **Tutorial