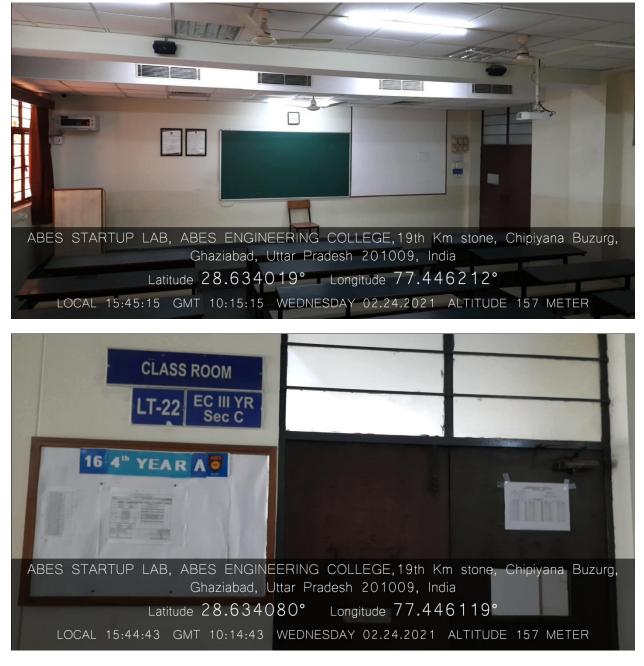

## Classroom Photograph



LT-17 (Bhabha Block, First Floor)







LT-18 (Bhabha Block, First Floor)

# **Classroom Photograph**





LT-19 (Bhabha Block, First Floor)

## **Classroom Photograph**







LT-20 (Bhabha Block, First Floor)

# Classroom Photograph





LT-21 (Bhabha Block, First Floor)

# **Classroom Photograph**



LT-22 (Bhabha Block, Second Floor)

# Classroom Photograph





LT-23 (Bhabha Block, Second Floor)

### **Classroom Photograph**





LT-24 (Bhabha Block, Second Floor)

# **Classroom Photograph**



LT-25 (Bhabha Block, Third Floor)

# Classroom Photograph



LT-26 (Bhabha Block, Third Floor)

### **Classroom Photograph**





LT-27 (Bhabha Block, Third Floor)

# **Classroom Photograph**



LT-28 (Bhabha Block, Third Floor)



TR-01 (Bhabha Block, Third Floor)

(Available Facilities: Green Board, Projector, Wi-fi)

#### **Tutorial Room Photograph**



TR-02

(Bhabha Block, Second Floor) (Available Facilities: White Board, Projector, Wi-fi)



#### **Tutorial Room Photograph**



TR-01

(Bhabha Block, Second Floor) (Available Facilities:White Board, Projector,Wi-fi)