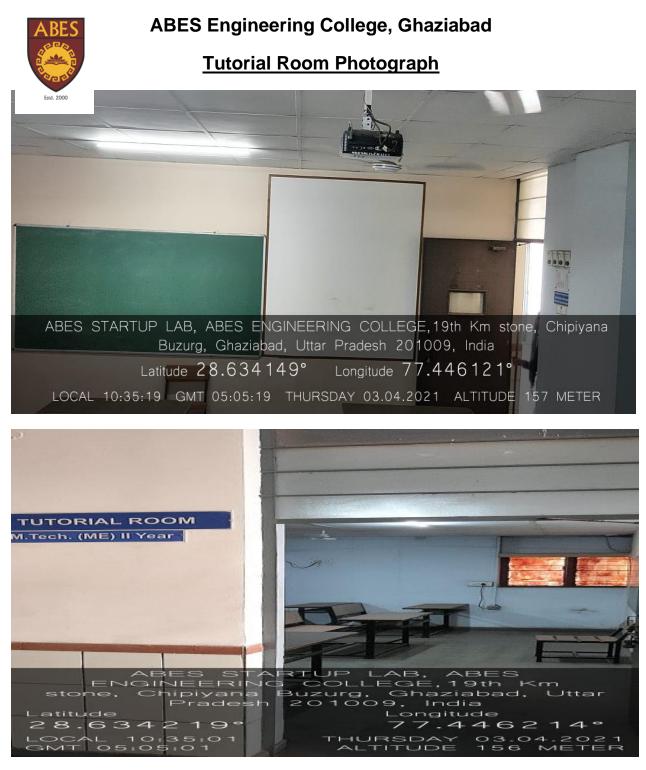

# **Classroom Photograph**

LT-28 (Bhabha Block, Third Floor)

TR-01 (Bhabha Block, Third Floor)

(Available Facilities: Green Board, Projector, Wi-fi)

#### **Tutorial Room Photograph**

TR-02

(Bhabha Block, Second Floor) (Available Facilities: White Board, Projector, Wi-fi)