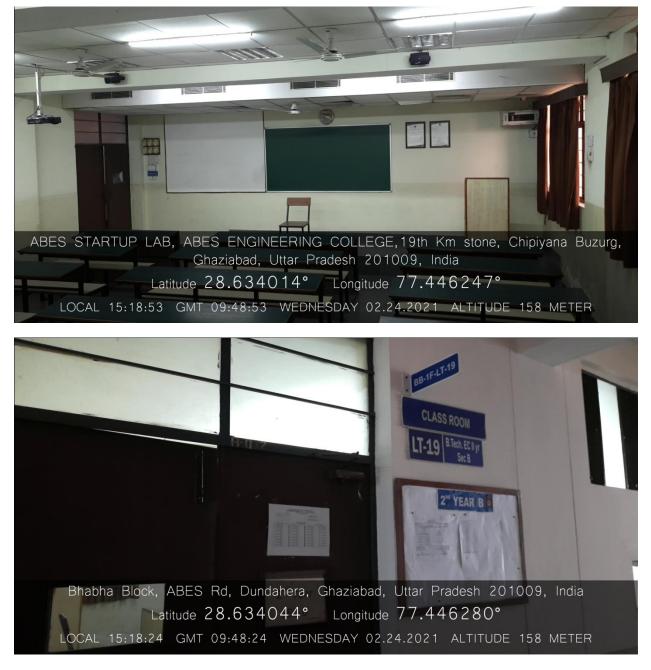

# **Classroom Photograph**

LT-19 (Bhabha Block, First Floor)

## **Classroom Photograph**

LT-20 (Bhabha Block, First Floor)