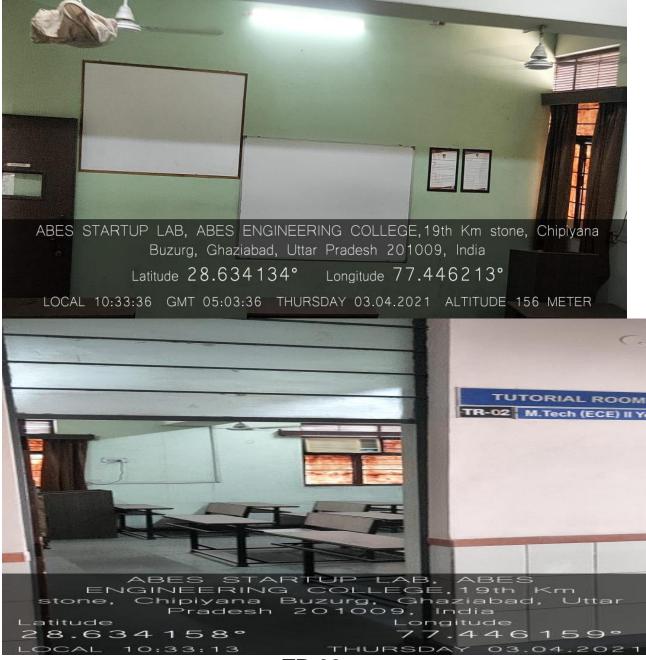

#### **Tutorial Room Photograph**

TR-02

(Bhabha Block, Second Floor) (Available Facilities: White Board, Projector, Wi-fi)