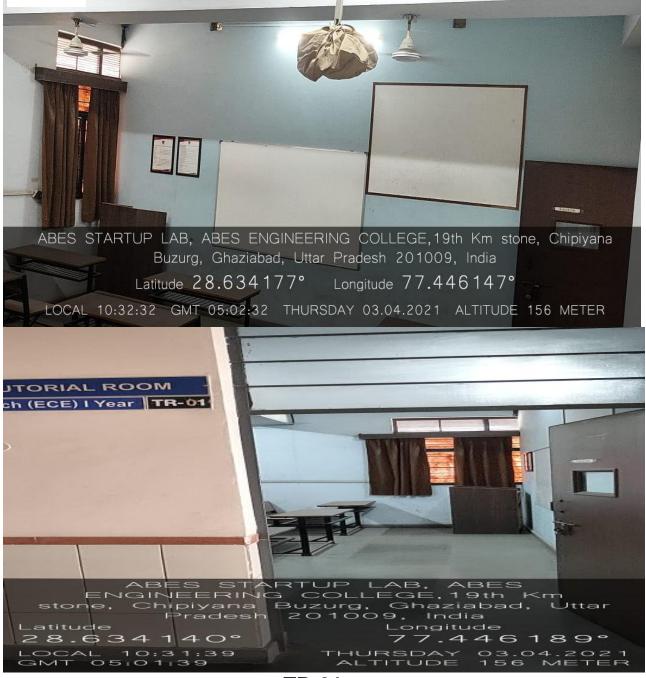

#### **Tutorial Room Photograph**

TR-01

(Bhabha Block, Second Floor) (Available Facilities:White Board, Projector,Wi-fi)